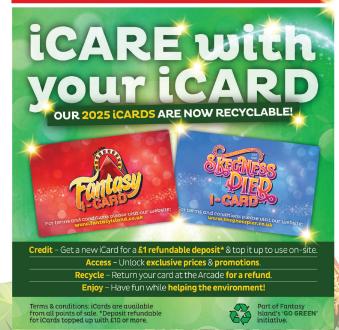

DAY ADVENTURER | £24.00 |
|------------------|--------|
| 1 DAY DISCOVERY  | £32.00 |

## **2 DAY WRISTBAND PRICES**

Staying Longer? Then choose our 2 DAY wristband pass... UNLIMITED RIDES both days and we give you a FREE GAME OF TEN PIN BOWLING!

| 2 | DAYADVENTURER | £36.00 |
|---|---------------|--------|
| 2 | DAY DISCOVERY | £48.00 |

# ARE YOU HERE



## Fantasy Island is home to a great variety of bars, each themed & offer a choice of refreshing drinks!

From cocktails to beers theres something to please everyone... PLUS each of our venues host a variety of entertainment from character shows, live acts and sport.

\* Please be aware that rides can be subject to closure or alteration at any time due to unforeseen circumstances.



#### Check out your park map for more information.